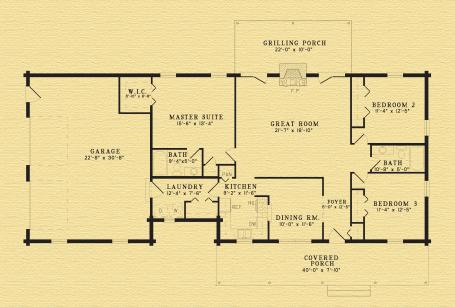

## **The Briarwood**

| Width:        | 76'0"                         |
|---------------|-------------------------------|
| Depth:        | 50'0"                         |
| Total Living: | 1,616 sq. ft. (150 sq meters) |

Special Notes: Has 8' plus or minus log wall height. Log siding or half log included for front false gable over entry, for porch gable ends and for offset gable at utility. No beam system included. House and garage roof systems are "trusses by others." 2x rafters included for porch roof, for false front gable and for garage overlap only. Rafter plate, blocking, fly rafters, lookouts and fascias are included for entire structure. Gable vents not included. 1" T&G roof sheathing for bottom of trusses included except for Garage. The Grilling Porch on the rear is NOT included.