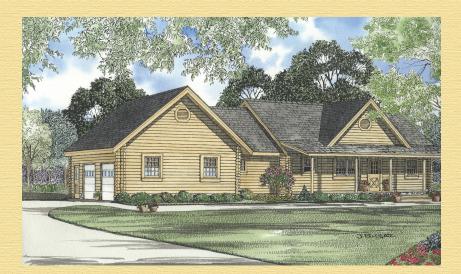

## **The Briarwood**

| Width:        | 76'0"                         |
|---------------|-------------------------------|
| Depth:        | 50'0"                         |
| Total Living: | 1,616 sq. ft. (150 sq meters) |

Special Notes: Has 8' plus or minus log wall height. Log siding or half log included for front false gable over entry, for porch gable ends and for offset gable at utility. No beam system included. House and garage roof systems are "trusses by others." 2x rafters included for porch roof, for false front gable and for garage overlap only. Rafter plate, blocking, fly rafters, lookouts and fascias are included for entire structure. Gable vents not included. 1" T&G roof sheathing for bottom of trusses included except for Garage. The Grilling Porch on the rear is NOT included.