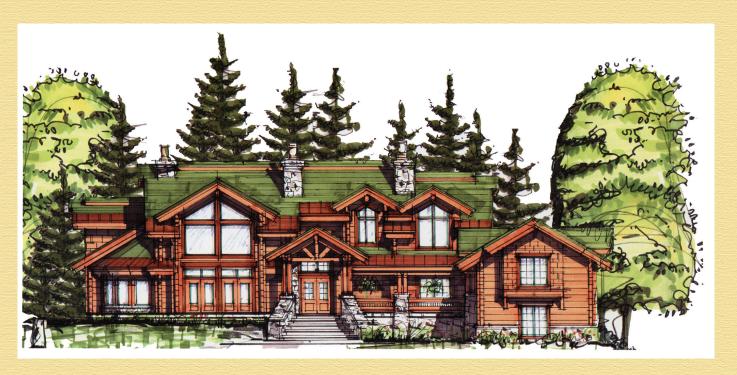

## The Ironwood

Width: 115' 0" Depth: 103' 0"

Bedrooms: 4

Baths: 3 1/2

Main Floor: 2,836 sq. ft. (864 sq. meters)
Upper Floor: 1,467 sq. ft. (447 sq. meters)
Apartment: 744 sq. ft. (227 sq. meters)
Total Living: 5,047 sq. ft. (1,538 sq. meters)