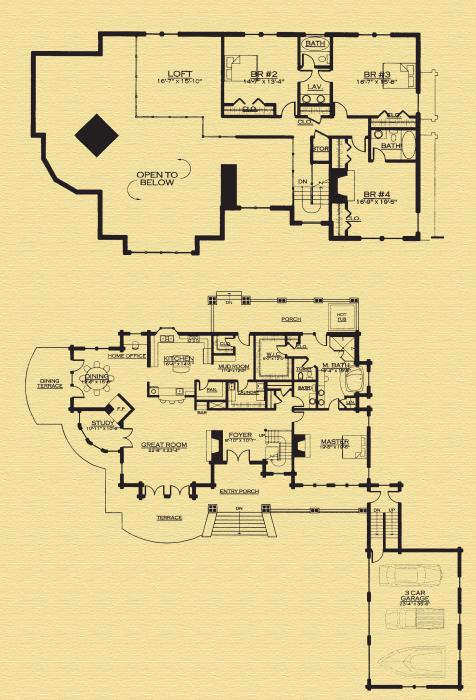

## The Ironwood

Width: 115' 0" Depth: 103' 0"

Bedrooms: 4

Baths: 3 1/2

Main Floor: 2,836 sq. ft. (864 sq. meters)
Upper Floor: 1,467 sq. ft. (447 sq. meters)
Apartment: 744 sq. ft. (227 sq. meters)
Total Living: 5,047 sq. ft. (1,538 sq. meters)