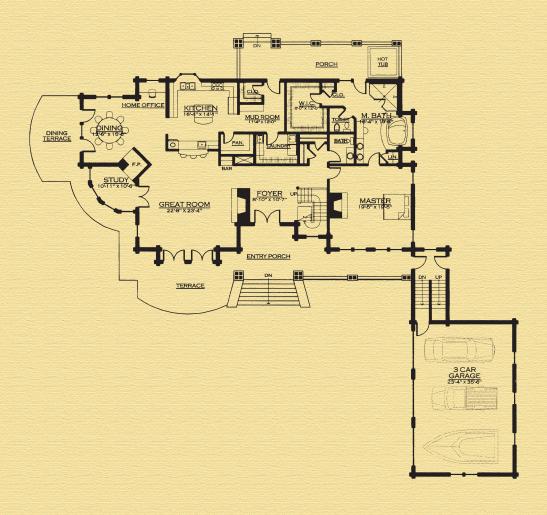

## The Ironwood

Width: 115' 0" Depth: 103' 0"

Bedrooms: 4

Baths: 3 1/2

Main Floor: 2,836 sq. ft. (864 sq. meters)
Upper Floor: 1,467 sq. ft. (447 sq. meters)
Apartment: 744 sq. ft. (227 sq. meters)
Total Living: 5,047 sq. ft. (1,538 sq. meters)